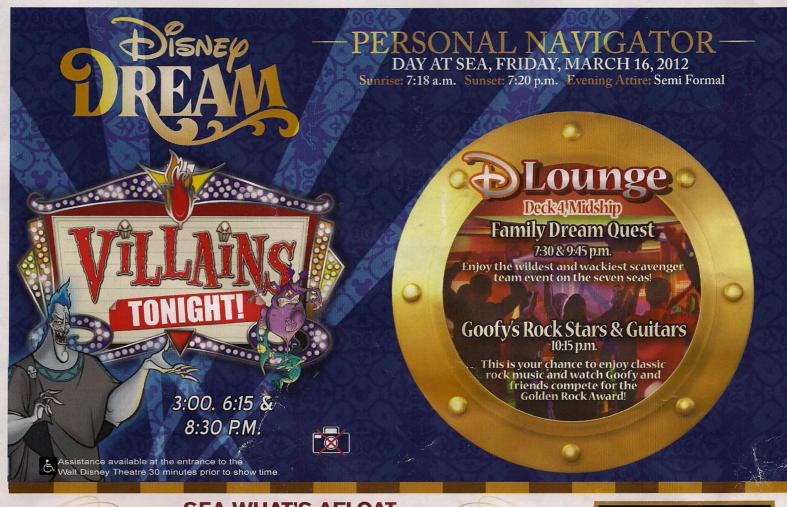

## ART OF THE THEME SHOW TOUR

Join us on a guided ship tour and discover the key ingredients that make the Disney Dream cruise ship one-of-a-kind.

Evolution, Deck 4, Aft, 3:00 p.m. (registration begins at 3:00 p.m.) Does your family have what it takes? Can a carrot and a potato be turned into the fastest hot-rod on the seven seas? Find out in the Mickey 200!

## FAMILY SUPERSTAR KARAOKE

Calling all singing superstars! Join your Cruise Staff in D Lounge tonight to perform your favorite songs - fun for everyone.

## MEGA RAFFLE BINGO

BUENA VISTA THEATRE DECK 4 & 5, MIDSHIP

Pre Sales - 10:45 a.m., Game Starts - 11:00 a.m 5,000 MEGA JACKPOT BINGO

D LOUNGE, DECK 4, MIDSHIP

Pre Sales - 4:00 p.m., Game Starts - 4:15 p.m.

Join your Cruise Staff for four cash prize games.

Cover your card in 46 numbers or less, \$5,000 could be yours!