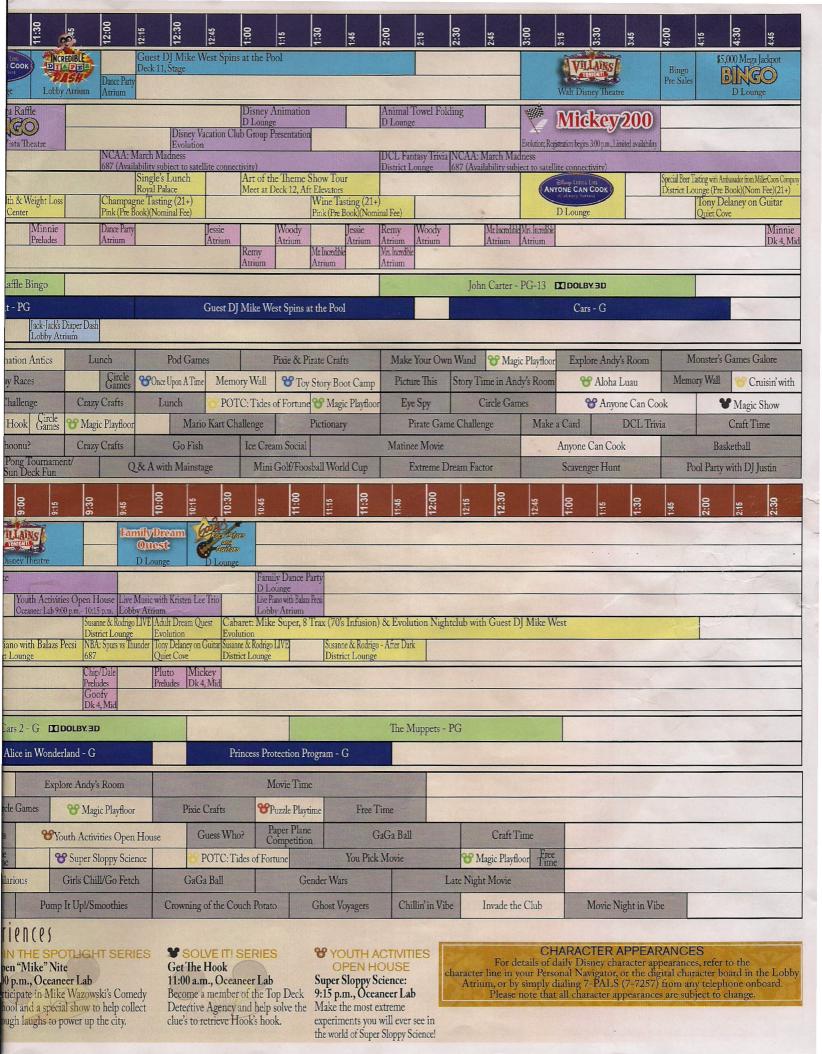

## All shipwide announcements can be heard on Channel 1 of your stateroom television

| Daytime                                   | 7:30                                  | 7:45                                 | 8:00                                      | 8:15                                                    | 8:30                 | 8:45                                 | 9:00               | 9:15              | 9:30                                                       | 9:45                                  | 10:00                                                  | 10:15                                | 10:30                                    | 10:45                    | 11:00    | 44.45              |
|-------------------------------------------|---------------------------------------|--------------------------------------|-------------------------------------------|---------------------------------------------------------|----------------------|--------------------------------------|--------------------|-------------------|------------------------------------------------------------|---------------------------------------|--------------------------------------------------------|--------------------------------------|------------------------------------------|--------------------------|----------|--------------------|
| THE MAIN EVENT                            |                                       |                                      |                                           |                                                         |                      |                                      |                    |                   | Family<br>D Louns                                          | Crafts<br>ge                          |                                                        |                                      |                                          |                          | AN       | YONE CA            |
|                                           |                                       |                                      | hr                                        |                                                         |                      |                                      | harr 11            |                   |                                                            |                                       |                                                        |                                      |                                          |                          |          | D Lou              |
| FUN FOR ALL AGES                          | Shuffleb<br>Deck 4, F                 | ooard Avail<br>Promenade             | It's a Sma                                | ctivities O<br>all World N<br>oughout th<br>tarboard Si | lursery<br>ne day)   |                                      | D Loun             | ge                | Jr. Making of Evolution  Den House a.m 10:00 a.monstration | n                                     |                                                        | ball Shoo<br>Sports D                |                                          | Bingo<br>Pre Sa          | les      | Me<br>Buena        |
| JUST FOR ADULTS<br>(18+)                  | Group (                               | Center <7:00a.n                      | Cove Ca                                   | Shine Co<br>fe                                          | Body Sc              | Club<br>culpt Boot (<br>tness Center | Camp(18+           | )                 | monstration<br>er<br>Friends<br>Outlook                    | of Bill W                             | Senses S                                               | ongevity &<br>pa & Salor<br>ovie Quo | Chinese Ho<br>n<br>ote Trivia            | erbs                     |          | ox for He          |
| CHARACTERS                                |                                       |                                      |                                           |                                                         |                      |                                      | Princess<br>Atrium | es                |                                                            | Aladdir<br>Dk 4, M                    |                                                        | Tinker<br>Atriun                     |                                          |                          |          |                    |
| BUENA VISTA THEATRE<br>DECK 4 & 5 MIDSHIP |                                       |                                      | 200                                       |                                                         | Joh                  | nn Carter -                          | PG-13              | DOL               | .BY.3D                                                     |                                       |                                                        |                                      |                                          |                          |          | Mega               |
| FUNNELVISION<br>Deck 11 Midship           |                                       |                                      |                                           |                                                         |                      |                                      | The H              | unchback          | of Notre                                                   | Dame - G                              |                                                        |                                      |                                          |                          |          | В                  |
| LITTLE ONES                               |                                       |                                      | Nursery<br>It's a Sma                     | Open Ho<br>all World N                                  | ouse<br>lursery      |                                      | Wake Up<br>D Loun  |                   | Jr. Splash 2<br>Nemo's R                                   | Zone<br>eef > 7:00 p.1                | n.                                                     |                                      |                                          |                          |          |                    |
| OCEANEER CLUB                             |                                       |                                      |                                           |                                                         |                      |                                      | 81                 |                   | ivities Ope<br>agic Playfloo                               | 1                                     |                                                        |                                      | Big Top<br>e Andy's R                    |                          |          | <b>¥</b> Ani<br>Re |
| OCEANEER LAB                              |                                       | lie .                                |                                           |                                                         |                      |                                      | I                  | Wac<br>Bingo      | ky Relays                                                  | Animatio                              |                                                        | uper Slo                             | ppy Science<br>Circle C                  | 2000 CO                  |          | ational<br>Get th  |
| EDGE                                      |                                       |                                      |                                           |                                                         |                      |                                      |                    | 5                 |                                                            |                                       |                                                        | Speed S                              | Stack Chal                               | llenge                   |          | V                  |
| VIBE                                      |                                       |                                      |                                           |                                                         |                      |                                      |                    |                   |                                                            |                                       | G                                                      | otcha St                             | arts/ Coffe                              | ee Break                 |          | Ping               |
| Evening                                   | 2:00                                  | 5:15                                 | 5:30                                      | 5:45                                                    | 00:9                 | 6:15                                 | 6:30               | 6:45              | 7:00                                                       | 7:15                                  | 7:30                                                   | 7:45                                 | 8:00                                     | 8:15                     | 8:30     | 8:45               |
| THE MAIN EVENT                            |                                       | Live Pian<br>District L              | o with Ba<br>ounge                        | lazs Pecsi                                              |                      |                                      |                    | LAINS new Theatre |                                                            |                                       | Ramily<br>Qui<br>D Lo                                  | 936                                  |                                          |                          |          | Walt               |
| FUN FOR ALL AGES                          | Ping Por<br>Deck 13,                  | ng<br>Aft<br>Live Music<br>Lobby At: |                                           |                                                         | Family S<br>D Lounge | uperstar K                           | araoke             | Live Pian         | no with Bala                                               | zs Pecsi                              | Pictures with<br>Lobby Atr<br>Family Dand<br>Lobby Atr | ium<br>ce with Kris                  | n<br>sten Lee Trio                       | Family S<br>D Loung      | uperstar | r Karao            |
| UST FOR ADULTS<br>(18+)                   | Club 18*2<br>687                      | 21 Mingle                            | ESPN Parti<br>687                         | ner Play Off                                            |                      |                                      |                    |                   |                                                            | Live Guitar<br>Quiet Cove<br>vs 76ers | Name Th<br>Evolution<br>NCAA: M                        | at 70's T<br>Iarch Ma                |                                          | ellite conne             | ctivity) | Live Distri        |
| CHARACTERS                                | Donald<br>Preludes<br>Belle<br>Atrium | Mickey<br>Dk 4, Mid                  | Daisy<br>Preludes<br>Cinderella<br>Atrium |                                                         |                      |                                      |                    |                   |                                                            |                                       |                                                        | Daisy<br>Preludes<br>d Greet         | Ariel<br>Atrium<br>Mickey<br>Deck 4, Mid |                          |          |                    |
| BUENA VISTA THEATRE DECK 4 & 5 MIDSHIP    |                                       |                                      |                                           |                                                         | Cars                 | s 2 - G <b>C</b>                     | DOLB               | Y.3D              |                                                            |                                       |                                                        |                                      |                                          |                          |          |                    |
| FUNNELVISION<br>DECK 11 MIDSHIP           |                                       |                                      | Tarza                                     | ın - G                                                  |                      |                                      |                    |                   |                                                            | Mular                                 | - G                                                    |                                      |                                          |                          |          |                    |
| OCEANEER CLUB                             | Games                                 | Parachut<br>Conne                    |                                           | į                                                       |                      | Einsteins                            | M                  |                   | Iusical Cra                                                |                                       | Play                                                   | Poh.                                 | Total Control                            | Rocking (                |          | e C                |
| OCEANEER LAB                              | Free<br>Time                          | Chall<br>Din                         | lenge                                     | Dir<br>Free<br>Time                                     |                      | Free<br>Time                         |                    | Free<br>Time      | Magic POTO                                                 | Playfloor<br>C: Tides o               | Play<br>Crea<br>f Fortune                              | Ani                                  | Nemo's<br>mation Cre                     | Sub Fun a                |          | er Craf            |
|                                           | Craft<br>Time                         |                                      | <b>%</b> Magic                            | Playfloor                                               | Inte                 | eractive Tal                         | oles               |                   | Animatio                                                   | on Cells                              | W 1800                                                 | Free<br>Time                         | <b>8</b> Pist                            | on Cup C                 | halleng  | e Fr               |
| EDGE                                      | Jew                                   | elry Mak                             | ing                                       | P                                                       | hoto Hu              | nt                                   |                    |                   | be a Millio                                                | naire?                                |                                                        | Rock                                 | k Band                                   |                          | Т        | hat's F            |
| TBE .                                     | S                                     | ports Decl                           | c                                         | Super                                                   | Sloppy S             | cience                               |                    | bble/<br>Corner   | Teer                                                       | Choice:                               | You Deci                                               | ide!                                 |                                          | ect Four<br>Scattagories | Gu       | essture            |

\*\*STORYBOOK SERIES Puzzle Playtime Once Upon a Time 10:45 p.m., Oceaneer Club 12:15 p.m., Oceaneer Club 2:15 p.m., Oceaneer Club 3:00 p.m., Oceaneer 3:00 p.m., Oceaneer 3:00 p.m., Oceaneer 3:00 p.m., Oceaneer 3:00 p.m., O